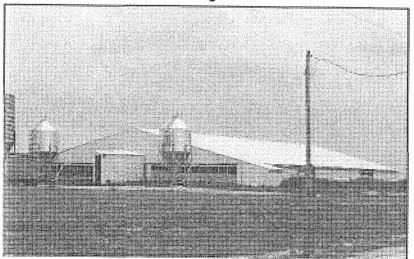

address and consist of the following:

Livestock waste management facilities consisting of one concrete manure pit (approximately 191 ft. x 102 ft. x 8 ft. deep) with six concrete pumpout pits to allow for waste removal (approximately 5 ft. x. 5 ft. x. 8 ft.), slotted floors over the pit that collect livestock waste, and a 6 inch PVC perimeter tile drain (approximately 600 ft. in length) that runs the perimeter of the building.

The water pollution control facilities in this request include the following:

Ronald Mueller Jr. 20828 N 3850 E Anchor, IL 61720

Section 33, T25N, R6E of the 3rd PM in McLean County

Livestock waste management facilities consist of one concrete manure pit (approximately 191 ft. x 102 ft. x 8 ft. deep), six concrete pump out ports (approximately 5 ft. x 5 ft. x 8 ft. deep), perimeter tile drain (6 in. diameter and approximately 600 feet in length), and slotted floors over the pit to collect swine waste. These livestock waste management facilities are used to collect, transport, and/or store livestock waste prior to cropland application.

#### Physical Description of Pollution Control Devices:

This facility consists of one concrete manure pit (191 ft. x 102 ft. x 8 ft. deep) and slotted floors over the pit to collect swine waste.

09/03/2015 – Spoke with Ron Mueller and he confirmed that he only wishes to have the manure pit, slotted floors, perimeter drain, and pump out ports certified as pollution control devices. There are six (6) concrete pump out ports (5 ft. x 5 ft. x 8 ft. deep). The perimeter tile drain is a 6" PVC pipe that runs the perimeter of the building (approximately 600 ft. in length). Ron confirmed that the fair cash value for these pollution control devices is \$188,450.